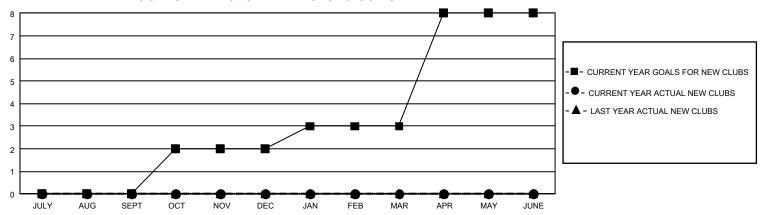

## GMT Constitutional Area 2, Group D

REPORT DOES NOT INCLUDE CLUBS IN UNDISTRICTED AREAS.

| Clubs                 |               |           |               | Members               |                         |                         |                                                    |
|-----------------------|---------------|-----------|---------------|-----------------------|-------------------------|-------------------------|----------------------------------------------------|
| RESULTS FOR 2022-2023 |               |           |               | RESULTS FOR 2022-2023 |                         |                         |                                                    |
| QUARTER               | NEW CLUB GOAL | NEW CLUBS | DROPPED CLUBS | QUARTER MEN           | MBER GROWTH NET<br>GOAL | MEMBER GROWTH<br>ACTUAL | DROPPED MEMBERS<br>ACTUAL (including<br>transfers) |
| JULY/AUG/SEPT         | 0             | 0         | 1             | JULY/AUG/SEPT         | 65                      | 131                     | 148                                                |
| OCT/NOV/DEC           | 6             | 0         | 1             | OCT/NOV/DEC           | 120                     | 182                     | 325                                                |
| JAN/FEB/MAR           | 3             | 0         | 0             | JAN/FEB/MAR           | 100                     | 0                       | 0                                                  |
| APR/MAY/JUNE          | 15            | 0         | 0             | APR/MAY/JUNE          | 111                     | 0                       | 0                                                  |

## GOALS AND ACTUAL NEW CLUBS CUMULATIVE

| DROPPED CLUBS: 2 |     | 98 CLUBS OF 352 ADDED 1 OR<br>MORE NEW MEMBERS | GENDER DISTRIBUTION  MALE 4,698 (71.22%) |                |  |
|------------------|-----|------------------------------------------------|------------------------------------------|----------------|--|
|                  |     |                                                | FEMALE                                   | ` ,            |  |
|                  |     |                                                | FEIVIALE                                 | 1,898 (28.78%) |  |
| DROPPED MEMBERS  |     |                                                | NON BINARY                               | 0 (0.00%)      |  |
| DECEASED         | 62  |                                                | PREFER NOT TO ANSWER                     | 0 (0.00%)      |  |
| CLUB CANCELLED   | 41  |                                                | TOTAL FAMILY UNIT MEMBERS                | 1,131          |  |
| OTHER            | 370 | CLICK HERE FOR                                 | , .                                      |                |  |
| TOTAL            | 473 | CUMULATIVE MEMBERSHIP DATA                     | FAMILY MEMBERS PAYING HALF DUES 57       |                |  |