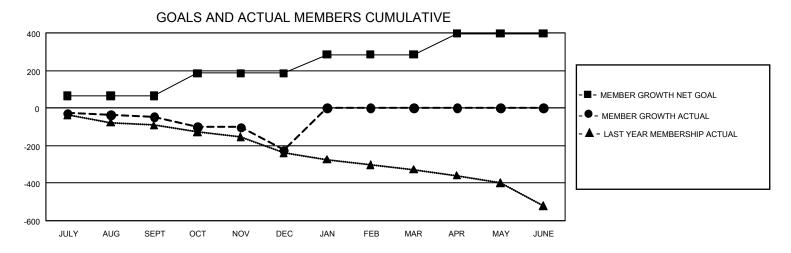

## GMT Constitutional Area 2, Group D

REPORT DOES NOT INCLUDE CLUBS IN UNDISTRICTED AREAS.

| Clubs                 |               |           |               | Members               |                         |                         |                                                    |
|-----------------------|---------------|-----------|---------------|-----------------------|-------------------------|-------------------------|----------------------------------------------------|
| RESULTS FOR 2022-2023 |               |           |               | RESULTS FOR 2022-2023 |                         |                         |                                                    |
| QUARTER               | NEW CLUB GOAL | NEW CLUBS | DROPPED CLUBS | QUARTER MEN           | MBER GROWTH NET<br>GOAL | MEMBER GROWTH<br>ACTUAL | DROPPED MEMBERS<br>ACTUAL (including<br>transfers) |
| JULY/AUG/SEPT         | 0             | 0         | 1             | JULY/AUG/SEPT         | 65                      | 131                     | 148                                                |
| OCT/NOV/DEC           | 6             | 0         | 1             | OCT/NOV/DEC           | 120                     | 182                     | 325                                                |
| JAN/FEB/MAR           | 3             | 0         | 0             | JAN/FEB/MAR           | 100                     | 0                       | 0                                                  |
| APR/MAY/JUNE          | 15            | 0         | 0             | APR/MAY/JUNE          | 111                     | 0                       | 0                                                  |

## GOALS AND ACTUAL NEW CLUBS CUMULATIVE

| DROPPED CLUBS: 2 |     | 98 CLUBS OF 352 ADDED 1 OR<br>MORE NEW MEMBERS | GENDER DISTRIBUTION  MALE 4,698 (71.22%) |                |  |
|------------------|-----|------------------------------------------------|------------------------------------------|----------------|--|
|                  |     |                                                | FEMALE                                   | ` ,            |  |
|                  |     |                                                | FEIVIALE                                 | 1,898 (28.78%) |  |
| DROPPED MEMBERS  |     |                                                | NON BINARY                               | 0 (0.00%)      |  |
| DECEASED         | 62  |                                                | PREFER NOT TO ANSWER                     | 0 (0.00%)      |  |
| CLUB CANCELLED   | 41  |                                                | TOTAL FAMILY UNIT MEMBERS                | 1,131          |  |
| OTHER            | 370 | CLICK HERE FOR                                 | , .                                      |                |  |
| TOTAL            | 473 | CUMULATIVE MEMBERSHIP DATA                     | FAMILY MEMBERS PAYING HALF DUES 57       |                |  |